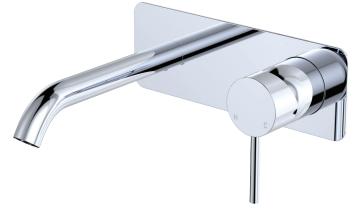

Kaya® Basin/Bath WALL MIXER SET RECTANGULAR PLATE 160MM OUTLET

## WELS 5 Star rated, 5L/min when installed over basin

- Designed for basin and bath
- Round, pin lever handle design
- Curved outlet
- Free flow aerator included for bath installation
- Made from solid brass
- High quality European cartridge (35 mm)

## Available in

PVD

228106BN

Electroplated Chrome

228106

PVD

Gun Metal

228106GM