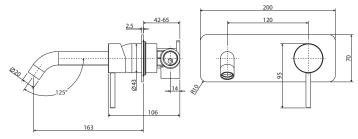

We aim to ensure that specifications are correct at the time of publication. All measurements are shown in millimetres. Always use measurements of actual product received for final specification as the technical drawing may contain differences. Due to printing limitations, physical colour may vary from the image shown. Fienza reserves the right to make modifications without prior notice.