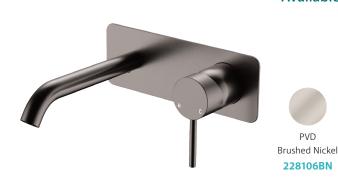

Kaya® Basin/Bath WALL MIXER SET RECTANGULAR PLATE 160MM OUTLET

## WELS 5 Star rated, 5L/min when installed over basin

- Designed for basin and bath
- Round, pin lever handle design
- Curved outlet
- Free flow aerator included for bath installation
- Made from solid brass
- High quality European cartridge (35 mm)

## Available in

PVD

228106BN

Electroplated Chrome

228106

PVD

Gun Metal

228106GM