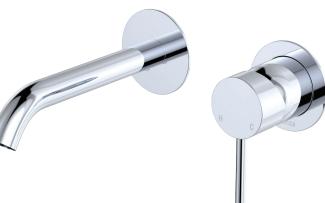

## Kaya<sup>®</sup> Basin/Bath Wall Mixer Set Round plates 160mm outlet

#### WELS 5 Star rated, 5L/min when installed over basin

- Designed for basin and bath
- Round, pin lever handle design
- Curved outlet
- Free flow aerator included for bath installation

Please note: This product may have a visible Fienza