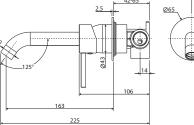

We aim to ensure that specifications are correct at the time of publication. All measurements are shown in millimetres. Always use measurements of actual product received for final specification as the technical drawing may contain differences. Due to printing limitations, physical colour may vary from the image shown. Fienza reserves the right to make modifications without prior notice.