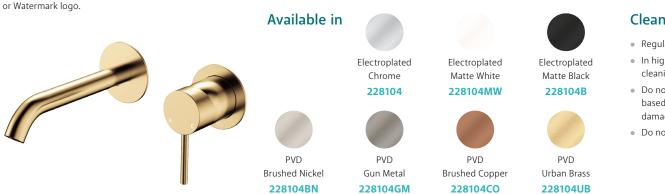

## Kaya<sup>®</sup> Basin/Bath Wall Mixer Set Round plates 160mm outlet

#### WELS 5 Star rated, 5L/min when installed over basin

- Designed for basin and bath
- Round, pin lever handle design
- Curved outlet
- Free flow aerator included for bath installation

Please note: This product may have a visible Fienza

- Made from solid brass
- High quality European cartridge (35 mm)

- Regularly clean with mild soapy water using a microfibre cloth.
- In highly polluted or coastal locations, we recommend cleaning 2-3 times per week.
- Do not use harsh detergents, bleach, cream cleaners or citrus based cleaners. These substances are abrasive and will damage the surface.
- Do not use undue pressure and wipe in one direction only.