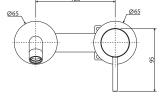

## Kaya<sup>®</sup> Basin/Bath Wall Mixer Set Round plates 160mm outlet

We aim to ensure that specifications are correct at the time of publication. All measurements are shown in millimetres. Always use measurements of actual product received for final specification as the technical drawing may contain differences. Due to printing limitations, physical colour may vary from the image shown. Fienza reserves the right to make modifications without prior notice.