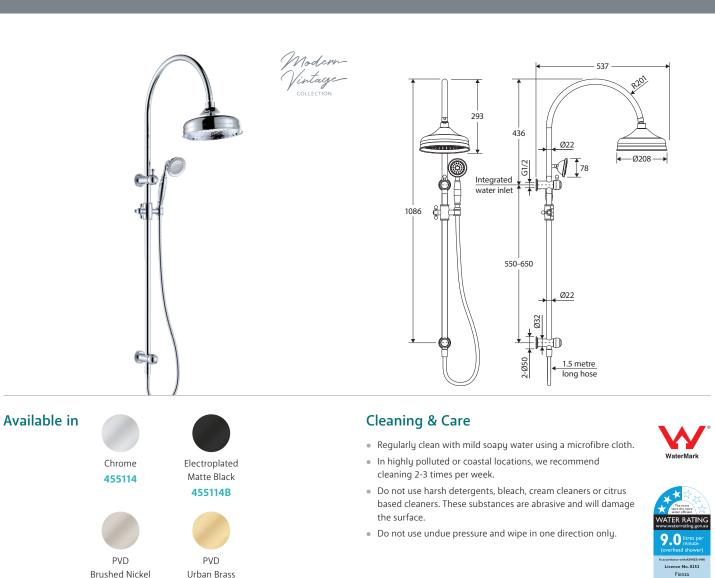

# Lillian twin shower

## **Features**

WELS 3 Star rated, 9L/min (Overhead Shower) WELS 3 Star rated, 9L/min (Handheld Shower)

### Rail:

- Adjustable length between wall fixings
- Integrated top water inlet and diverter
- Slider to adjust height of hand shower
- Made from solid brass
- 1.5 metre stainless steel flexible hose (PVC on matte black model)

#### LILLIAN Overhead Shower (411138):

- Rain-style water flow
- Made from solid brass
- Brass swivel joint
- Female 1/2" BSP inlet

### LILLIAN Hand Piece (MSH003):

- Single water-flow setting
- Made from solid brass

We aim to ensure that specifications are correct at the time of publication. All measurements are shown in millimetres. Always use measurements of actual product received for final specification as the technical drawing may contain differences. Due to printing limitations, physical colour may vary from the image shown. Fienza reserves the right to make modifications without prior notice.

455114UB

455114BN

3 star 9.0 litres per mir