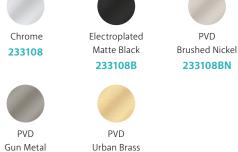

**Please note:** This product may have a visible Fienza or Watermark logo.

233108UB

233108GM