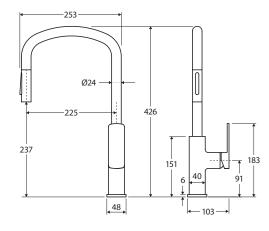

#### Features

- Designed for kitchen and laundry
- Extended arch outlet
- Pull-out nozzle maximum reach: 430 mm
- Two water-flow settings: normal and spray
- Swivel function
- High quality European cartridge (25 mm)
- PEX split-resistant hoses
- Made from eco-friendly lead-free brass\*
- WELS 6 Star rated, 4.5L/min