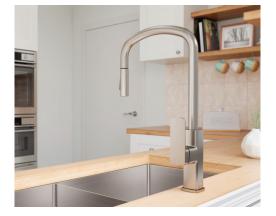

# fienza

### SPECIFICATIONS

## Tono<sup>®</sup> pull-out sink mixer

#### Features

- Designed for kitchen and laundry
- Extended arch outlet
- Pull-out nozzle maximum reach: 430 mm
- Two water-flow settings: normal and spray
- Swivel function
- High quality European cartridge (25 mm)
- PEX split-resistant hoses
- Made from eco-friendly lead-free brass\*
- WELS 6 Star rated, 4.5L/min

**Please note:** This product may have a visible Fienza or Watermark logo.







233108UB



### **Cleaning & Care**

- Regularly clean with mild soapy water using a microfibre cloth.
- In highly polluted or coastal locations, we recommend cleaning 2-3 times per week.
- Do not use harsh detergents, bleach, cream cleansers or citrus based cleaners. These substances are abrasive and will damage the surface.
- Do not use undue pressure and wipe in one direction only.

\*Defined as containing less than 0.25% lead.





We aim to ensure that specifications are correct at the time of publication. All measurements are shown in millimetres. Always use measurements of actual product received for final specification as the technical drawing may contain differences. Due to printing limitations, physical colour may vary from the image shown. Fienza reserves the right to make