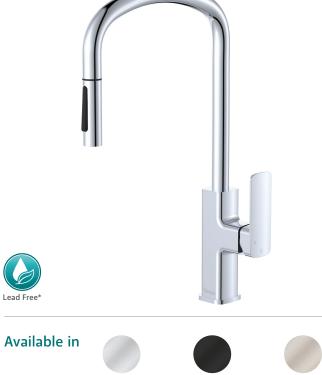

## Tono<sup>®</sup> pull-out sink mixer

#### Features

- Designed for kitchen and laundry
- Extended arch outlet
- Pull-out nozzle maximum reach: 430 mm
- Two water-flow settings: normal and spray
- Swivel function
- High quality European cartridge (25 mm)
- PEX split-resistant hoses
- Made from eco-friendly lead-free brass\*
- WELS 6 Star rated, 4.5L/min