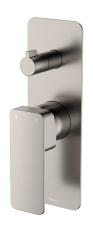

## Tono® WALL DIVERTER MIXER

RECTANGULAR PLATE

## **Features**

- Designed for shower and bath
- High quality European cartridge (35 mm)
- Made from eco-friendly lead-free brass\*
- WELS rating not required

Please note: This product may have a visible Fienza or Watermark logo.

\*Defined as containing less than 0.25% lead.

Chrome 233102

PVD Gun Metal 233102GM

Electroplated Matte Black 233102B

PVD **Urban Brass** 233102UB

PVD Brushed Nickel 233102BN