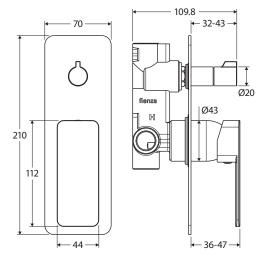

## Tono® WALL DIVERTER MIXER

RECTANGULAR PLATE

## **Features**

- Designed for shower and bath
- High quality European cartridge (35 mm)
- Made from eco-friendly lead-free brass\*
- WELS rating not required

Please note: This product may have a visible Fienza or Watermark logo.