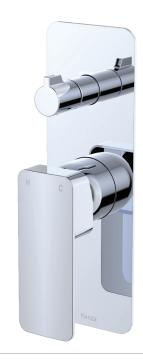

## Tono® WALL DIVERTER MIXER

RECTANGULAR PLATE

## **Features**

- Designed for shower and bath
- High quality European cartridge (35 mm)
- Made from eco-friendly lead-free brass\*
- WELS rating not required

Please note: This product may have a visible Fienza or Watermark logo.

\*Defined as containing less than 0.25% lead.

Chrome 233102

PVD Gun Metal 233102GM

Electroplated Matte Black 233102B

PVD **Urban Brass** 233102UB

PVD Brushed Nickel 233102BN