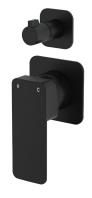

## Tono® WALL DIVERTER MIXER

SOUARE PLATES

\*Defined as containing less than 0.25% lead.

Chrome 233102-4

Matte Black

233102B-4

PVD Brushed Nickel 233102BN-4

- In highly polluted or coastal locations, we recommend cleaning 2-3 times per week.
- Do not use harsh detergents, bleach, cream cleansers or citrus based cleaners. These substances are abrasive and will damage the surface.
- Do not use undue pressure and wipe in one direction only.