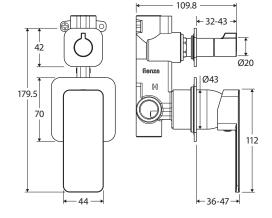

## Tono® WALL DIVERTER MIXER

SOUARE PLATES

## **Features**

- Designed for shower and bath
- High quality European cartridge (35 mm)
- Made from eco-friendly lead-free brass\*
- WELS rating not required

Please note: This product may have a visible Fienza or Watermark logo.

\*Defined as containing less than 0.25% lead.













Chrome 233102-4



Matte Black

233102B-4



PVD Brushed Nickel 233102BN-4





- In highly polluted or coastal locations, we recommend cleaning 2-3 times per week.
- Do not use harsh detergents, bleach, cream cleansers or citrus based cleaners. These substances are abrasive and will damage the surface.
- Do not use undue pressure and wipe in one direction only.





Gun Metal 233102GM-4



PVD **Urban Brass** 233102UB-4



FIENZA.COM.AU TStrube 2330002) 4 | Upodbatteed: 00/04/2023