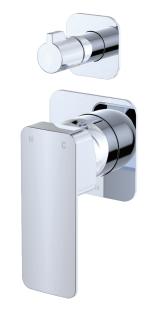

## Tono® WALL DIVERTER MIXER

SOUARE PLATES

## **Features**

- Designed for shower and bath
- High quality European cartridge (35 mm)
- Made from eco-friendly lead-free brass\*
- WELS rating not required

Please note: This product may have a visible Fienza or Watermark logo.

\*Defined as containing less than 0.25% lead.













Chrome 233102-4



Matte Black

233102B-4



PVD Brushed Nickel 233102BN-4





- In highly polluted or coastal locations, we recommend cleaning 2-3 times per week.
- Do not use harsh detergents, bleach, cream cleansers or citrus based cleaners. These substances are abrasive and will damage the surface.
- Do not use undue pressure and wipe in one direction only.





Gun Metal 233102GM-4



PVD **Urban Brass** 233102UB-4



FIENZA.COM.AU TStrube 2330002) 4 | Upodbatteed: 00/04/2023