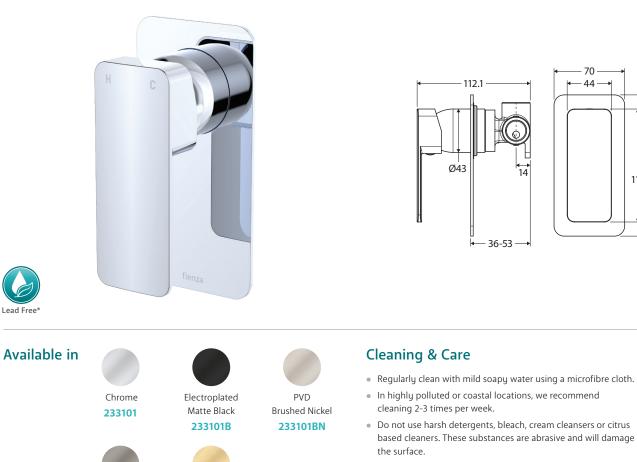

## SPECIFICATIONS

70

44

140

112

## Tono® WALL MIXER RECTANGULAR PLATE

## **Features**

- Designed for shower and bath
- High quality European cartridge (35 mm)
- Made from eco-friendly lead-free brass\*
- WELS rating not required

Please note: This product may have a visible Fienza or Watermark logo.

PVD

Urban Brass

233101UB

PVD

Gun Metal

233101GM