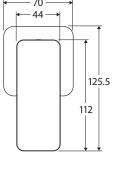

## Tono® WALL MIXER SQUARE PLATE

## **Features**

- Designed for shower and bath
- High quality European cartridge (35 mm)
- Made from eco-friendly lead-free brass\*
- WELS rating not required

Please note: This product may have a visible Fienza or Watermark logo.