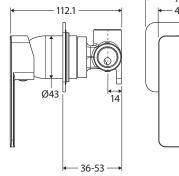

## Tono® WALL MIXER SQUARE PLATE

## **Features**

- Designed for shower and bath
- High quality European cartridge (35 mm)
- Made from eco-friendly lead-free brass\*
- WELS rating not required

Please note: This product may have a visible Fienza or Watermark logo.