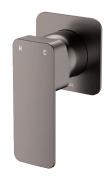

## Tono® WALL MIXER SQUARE PLATE

## **Features**

- Designed for shower and bath
- High quality European cartridge (35 mm)
- Made from eco-friendly lead-free brass\*
- WELS rating not required

Please note: This product may have a visible Fienza or Watermark logo.

## Available in

Chrome 233101-4

Electroplated

Matte Black

233101B-4

PVD Brushed Nickel 233101BN-4

- Regularly clean with mild soapy water using a microfibre cloth.
- In highly polluted or coastal locations, we recommend cleaning 2-3 times per week.
- Do not use harsh detergents, bleach, cream cleansers or citrus based cleaners. These substances are abrasive and will damage the surface.
- Do not use undue pressure and wipe in one direction only.