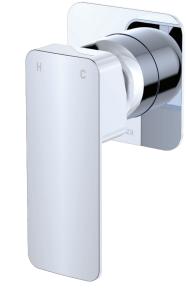

## Tono® WALL MIXER SQUARE PLATE

## **Features**

- Designed for shower and bath
- High quality European cartridge (35 mm)
- Made from eco-friendly lead-free brass\*
- WELS rating not required

Please note: This product may have a visible Fienza or Watermark logo.